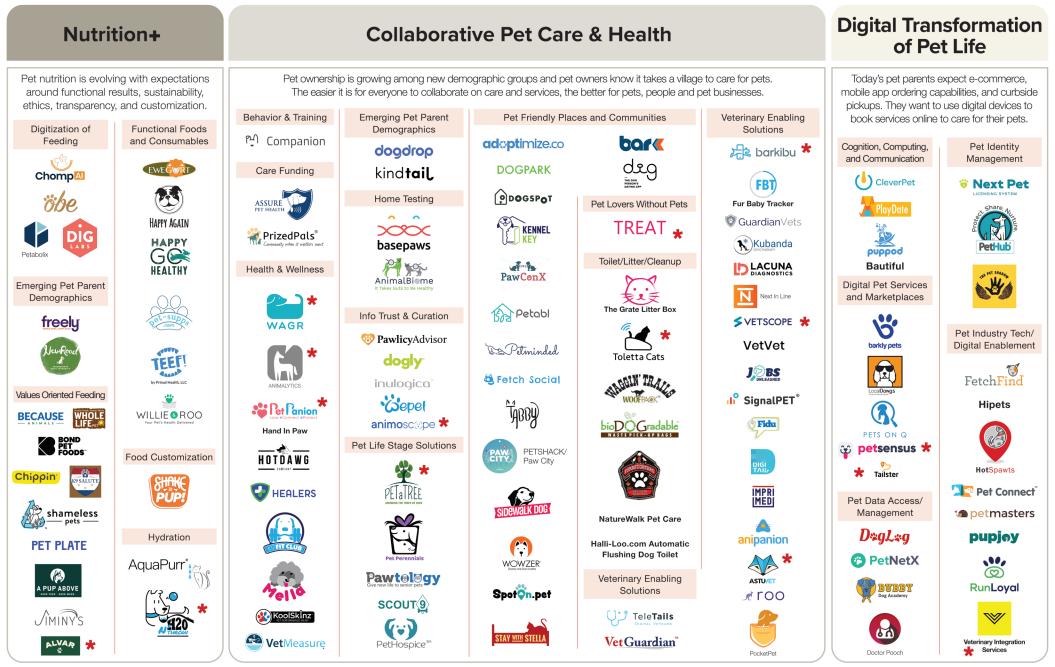

# Pet Care Opportunities and the Startups Addressing Them

The \$90B Pet Care Industry is Thriving and Innovating in 2020

### ★ Indicates a company based outside the US

DISCLAIMER: Map is from September 2020. There are many more great startups than we had space to list. The companies listed here are neither endorsed by the Pet Care Innovation Network or inclusive of all the companies doing innovative work in pet care.

Learn more about pet care opportunities for startups and the entrepreneurs addressing them at PetCareInnovation.net/startup-opportunity-map

### 2020 PCIN Pet Care Startup Opportunity Map Page 2 of 9